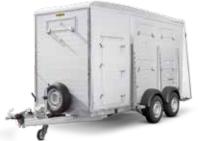

## **AND SAFETY**

| ► HTV 354018                  |      |
|-------------------------------|------|
| Total permissible weight (kg) | 3500 |
| <b>Load</b> capacity (kg)     | 2080 |
| Total length (mm)             | 5588 |
| Total width (mm)              | 2374 |
| Total height (mm)             | 2726 |
| Interior length (mm)          | 4093 |
| Interior width (mm)           | 1864 |
| Interior height (mm)          | 2175 |
| Load height (mm)              | 485  |
| Tyres (inches)                | 14   |

## > Standard equipment

Constructed from double-walled anodised aluminium profiles (18 mm), interior height 2175 mm

Solid, hot-dip galvanised all-round frame profile

Access ramp with rubber flooring strips

Very sturdy aluminium base, 18 mm thick;

Surface closed at top and bottom

Polyester cover in Silver Metallic

Access door on the left-hand side (in direction of travel)

Interior light

2 internal lashing rings on the front wall

6 external lashing rings

Automatic jockey wheel, centre-mounted with maneuvring handle