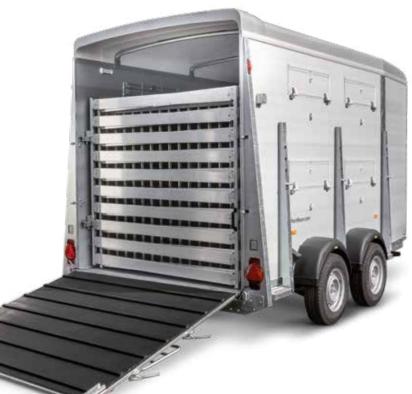

## > Standard equipment

Constructed from double-walled anodised aluminium profiles (18 mm), interior height 2175 mm

Solid, hot-dip galvanised all-round frame profile

Access ramp with rubber flooring strips

Very sturdy aluminium base, 18 mm thick;

Surface closed at top and bottom

Polyester cover in Silver Metallic

Access door on the left-hand side (in direction of travel)

Interior light

2 internal lashing rings on the front wall

6 external lashing rings

Automatic jockey wheel, centre-mounted with maneuvring handle