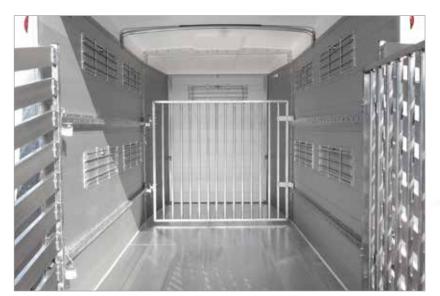

## > Standard equipment

Constructed from double-walled anodised aluminium profiles (18 mm), interior height 2175 mm

Solid, hot-dip galvanised all-round frame profile

Access ramp with rubber flooring strips

Very sturdy aluminium base, 18 mm thick;

Surface closed at top and bottom

Polyester cover in Silver Metallic

Access door on the left-hand side (in direction of travel)

Interior light

2 internal lashing rings on the front wall