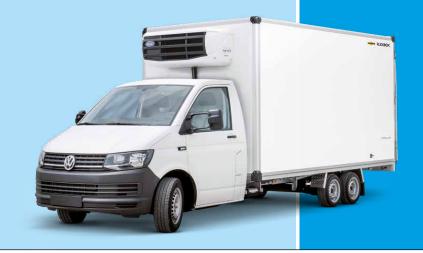

### FlexBox COOL\*

- ▶ 60 mm sandwich panels
- ▶ 65 mm insulated floor
- ▶ Double-hinged rear doors
- ▶ Rear portal made of stainless steel
- ▶ LED interior lighting with motion detector
- ▶ Step with handgrip at the rear
- ▶ Plastic mudguards with dirt collectors
- Lighting according to German
  Road Traffic Regulations (StVZO)

Carrier aggregates, Konvekta, Mitsubishi and Thermo King

#### FlexBox FREEZE\*

- ▶ 80 mm front wall & roof
- ▶ 65 mm side wall panels
- ▶ 120 mm insulated floor
- ▶ 85 mm double-hinged rear doors
- ▶ Rear portal made of stainless steel
- ▶ LED interior lighting with motion detector
- ▶ Step with handgrip at the rear
- ▶ Plastic mudguards with dirt collectors
- ► Lighting according to German Road Traffic Regulations (StVZO)

Carrier aggregates, Konvekta, Mitsubishi and Thermo King

The FLEXBOX superstructures are certified in accordance with ATP and HACCP regulations.