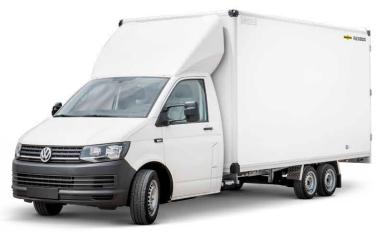

#### FlexBox DRY

- ▶ 30 mm sandwich panels
- Insulated roof fitted as standard
- ▶ Double-hinged rear doors
- ▶ Rear portal hot-dip galvanised
- ▶ LED interior lighting with motion detector
- ▶ Sliding tie-down points on the floor
- ▶ Step with handgrip at the rear
- ▶ Plastic mudguards with dirt collectors
- Lighting according to German Road Traffic Regulations (StVZO)