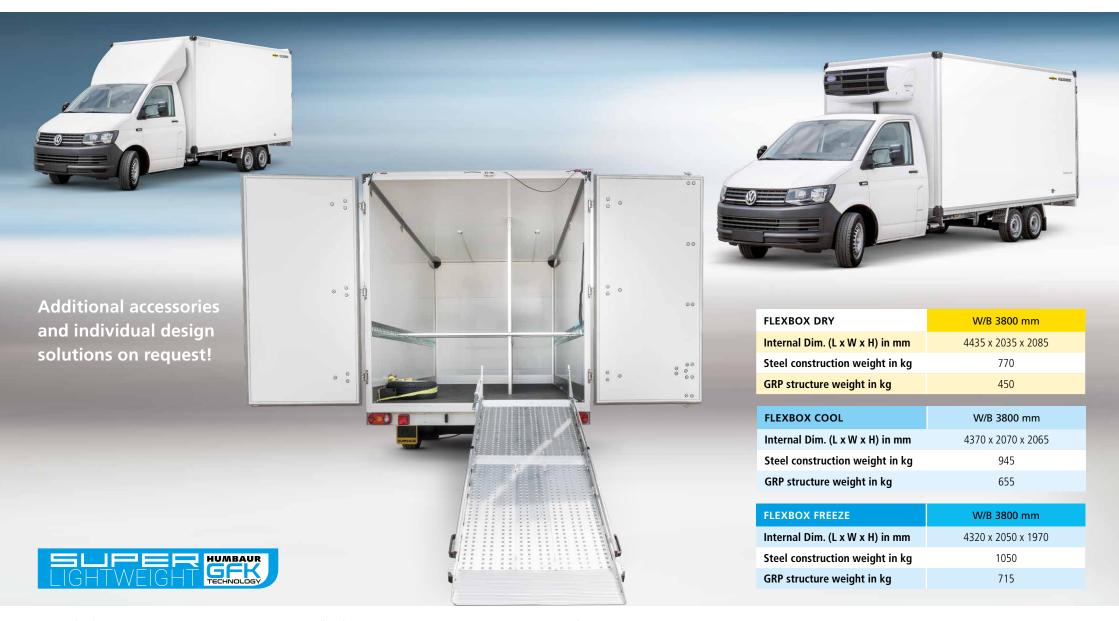

#### FlexBox DRY

- ▶ 30 mm sandwich panels
- Insulated roof fitted as standard
- ▶ Double-hinged rear doors
- ▶ Rear portal hot-dip galvanised
- ▶ LED interior lighting with motion detector
- ▶ Sliding tie-down points on the floor
- ▶ Step with handgrip at the rear
- ▶ Plastic mudguards with dirt collectors
- Lighting according to German Road Traffic Regulations (StVZO)

### FlexBox COOL\*

- ▶ 60 mm sandwich panels
- ▶ 65 mm insulated floor
- ▶ Double-hinged rear doors
- ▶ Rear portal made of stainless steel
- ▶ LED interior lighting with motion detector
- ▶ Step with handgrip at the rear
- ▶ Plastic mudguards with dirt collectors
- Lighting according to German
  Road Traffic Regulations (StVZO)

#### FlexBox FREEZE\*

- ▶ 80 mm front wall & roof
- ▶ 65 mm side wall panels
- ▶ 120 mm insulated floor
- ▶ 85 mm double-hinged rear doors
- ▶ Rear portal made of stainless steel
- ▶ LED interior lighting with motion detector
- ▶ Step with handgrip at the rear
- ▶ Plastic mudguards with dirt collectors
- ► Lighting according to German Road Traffic Regulations (StVZO)